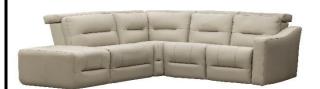

## Model 3004 - Nora **Dimensions** Options Descriptions H/D/W 129 Left hand facing power recliner with power headrest 33" x 39.5" x 30" 139 Right hand facing power recliner with power headrest 33" x 39.5" x 30" 189 Left hand facing wide power with power headrest 33" x 39.5" x 40" 199 Right hand facing wide power with power headrest 33" x 39.5" x 40" Left hand facing removable bumper (must be placed 19" x 34" x 25" 350 next to an armless seat) Right hand facing removable bumper (must be placed 360 19" x 34" x 25" next to an armless seat) 412 Armless stationary seat with power headrest 33" x 39.5" x 23" 419 Armless power recliner with power headrest 33" x 39.5" x 23" 489 33" x 39.5" x 32.5" Wide armless power recliner with power headrest 492 Wide armless stationary with power headrest 33" x 39.5" x 32.5" 540 Square wedge with power headrest 42.5" x 42.5" 751 Straight console with black cup-holders 23.5" x 31" x 13" 00 752 Straight console with silver cup holders